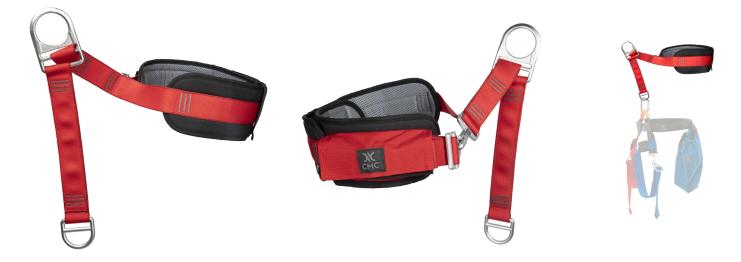

## LIFESAVER VICTIM CHEST HARNESS™

The Lifesaver Victim Chest Harness<sup>™</sup> turns the Lifesaver Victim Harness<sup>™</sup> into a full-body evacuation harness for vertical lifts during confined space operations or wherever upper body support is needed. It's easy to attach to the patient under all conditions, and its padding provides added comfort. Pelvic harness and carabiner sold separately.

| PRODUCT WEIGHT | 2 LB 2 OZ (964 G)    |
|----------------|----------------------|
| CHEST SIZE     | UP TO 67 IN (170 CM) |
| COLOR          | RED                  |
| Price          | \$149                |
|                |                      |